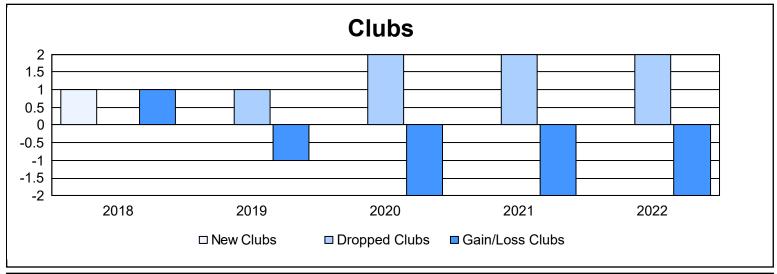

District LD 9 As of June 2022 Cumulative

| Year      | New<br>Clubs | Dropped<br>Clubs | Gain/<br>Loss<br>Clubs | New<br>Members | Charter<br>Members | Reinstate<br>Members | Transfer<br>Members | Total<br>Member<br>Added | Total<br>Members<br>Dropped | Gain/<br>Loss<br>Members |
|-----------|--------------|------------------|------------------------|----------------|--------------------|----------------------|---------------------|--------------------------|-----------------------------|--------------------------|
| 2017-2018 | 1            | 0                | 1                      | 157            | 28                 | 6                    | 6                   | 197                      | 190                         | 7                        |
| 2018-2019 | 0            | 1                | -1                     | 165            | 1                  | 2                    | 4                   | 172                      | 178                         | -6                       |
| 2019-2020 | 0            | 2                | -2                     | 80             | 0                  | 6                    | 0                   | 86                       | 200                         | -114                     |
| 2020-2021 | 0            | 2                | -2                     | 71             | 0                  | 6                    | 4                   | 81                       | 218                         | -137                     |
| 2021-2022 | 0            | 2                | -2                     | 145            | 7                  | 42                   | 1                   | 195                      | 176                         | 19                       |
| Average   | 0            | 1                | -1                     | 124            | 7                  | 12                   | 3                   | 146                      | 192                         | -46                      |